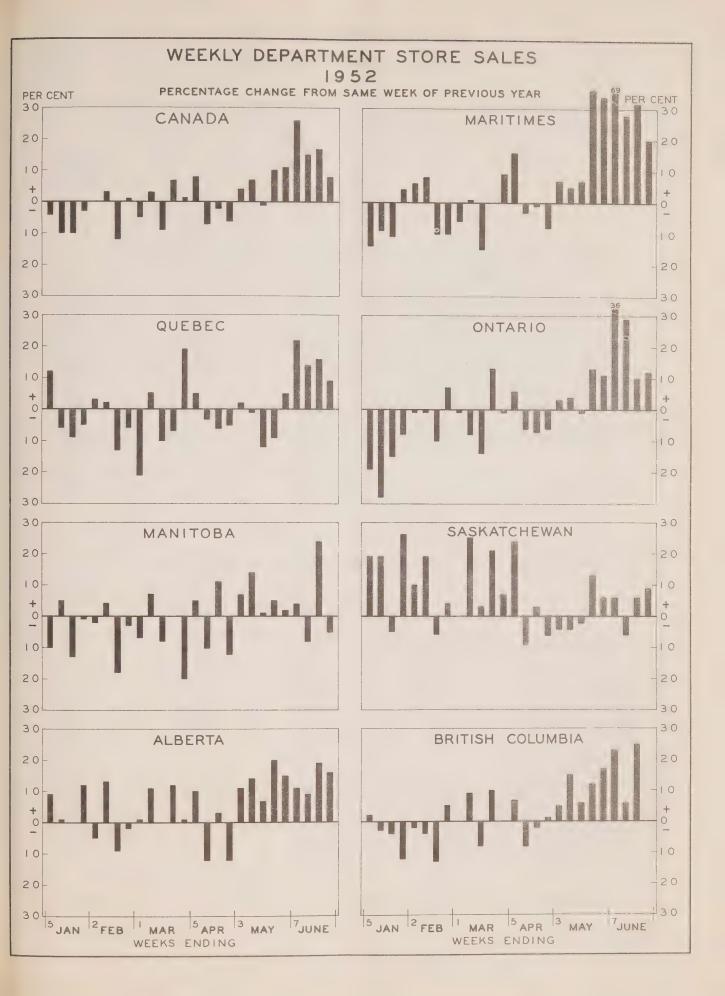

## PRELIMINARY REPORT ON DEPARTMENT STORE SALES, JANUARY, 1947

Department store sales in Canada were 20 per cent higher in January, 1947 than in January, 1946. Volume receded 49 per cent below the high December peak, a movement which is customarily experienced, but the adjusted index stood at 218.6 in January and was therefore almost identical with the average of the adjusted series for last year.

Unadjusted indexes (on the base 1935-1939 = 100) stood at 164.8 for January, 1947, 137.0 for January, 1946 and 325.7 for December, 1946.

Sales in Quebec province spurted briskly in January, as revealed by the regional summary which follows:

#### Department Store Sales Increases By Regions

|          |         | Maritime<br>Provinces | Quebec | Ontario | Prairie<br>Provinces | British<br>Columbia |
|----------|---------|-----------------------|--------|---------|----------------------|---------------------|
| January, | 1947/46 | 14%                   | 33%    | 19%     | 19%                  | 17%                 |